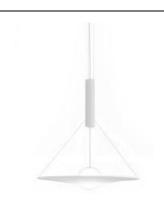

## **SP MANTO** Davide Besozzi

Collection consisting of aluminum and steel suspended lamps. Blown opaline glass and elastic removable fabric diffuser. The height position of the diffusor can be adjust. Available in three sizes. Built-in dimmable LED light source.

Typology: suspended

#### **SP MAN 180**

kg 9,23 m3 0,475

Product code composition