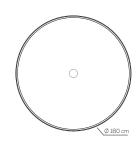

# **MANTO** – SP MAN180 GR XX – technical sheet





## **SP MANTO** Davide Besozzi

Collection consisting of aluminum and steel suspended lamps. Blown opaline glass and elastic removable fabric diffuser. The height position of the diffusor can be adjust. Available in three sizes. Built-in dimmable LED light source.

Typology: suspended

## Ratings

- •Built in ED module
- •CCT 3000 K
- diffused beam
- •Surface installation over holes
- •Supply voltage ~110-240V
- •Switch mode: on-off
- •Aluminum-Steel body

#### **SP MAN 180**

kg 9,23 m3 0,475



Product code composition

#### MANTO / DRIVER INCLUDED

| Туре | Article | Colours              | Finishings | Sou |
|------|---------|----------------------|------------|-----|
| SP   | MAN 180 | <b>GR</b> light grey | xx         | LEC |

urce

ED 24,6W - diffused beam 3000K\*, 2700K 3500K upon request





( E IP20 CRI>90 din



100-277VAC **LED** ~2911 lm\* ~118 lm/W\*

example composition code SP MAN 180 GR XX LED



Available colors



White fabric / light grey finishes

SPMAN180GRXXLED

CUSTOMER

NOTES

NOTICE: Luminous flux (Im) and efficacy (Im/W) for all built in LED luminaires is based on nominal ratings of the LED sources. Technical data could be subject to alteration without notice. Axo Light does not provide legal guarantee for the accuracy of this data sheet.