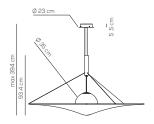

## **SP MANTO** Davide Besozzi

Collection consisting of aluminum and steel suspended lamps. Blown opaline glass and elastic removable fabric diffuser. The height position of the diffusor can be adjust. Available in three sizes. Built-in dimmable LED light source.

#### **SP MAN 180**

kg 9,23 m3 0,475

Product code composition